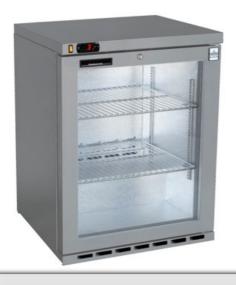

## Model 160E

Height (mm) 805 Width (mm) 590 Depth (mm) 550 Capacity (I) 110

Equivalent of up to: 120 x 275ml beer bottles or 38 x 750ml wine bottles

- Latest low-energy, maintenance-free specification
- Includes LED lighting and low-voltage fans
- Cabinet is front vented and needs minimal airspace around (>20mm recommended above)
- · Cabinet is fan assisted and auto-defrost
- Cabinet has +1 to +5°C temperature range
- Top-mounted digital temperature controller
- Standard finish is black or silver with double-glazed lockable doors
- Cabinet available in stainless steel finish
- · Solid door available as option
- Castors optional (add 120mm to height)
- Branding available (to special order)
- Digital controller can be programmed for red wine storage (+16 to +18°C)