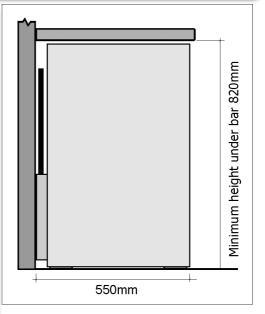

## Model 160E

Height (mm) 805 Width (mm) 590 Depth (mm) 550 Capacity (I) 110

Equivalent of up to: 120 x 275ml beer bottles or 38 x 750ml wine bottles

- Latest low-energy, maintenance-free specification
- Includes LED lighting and low-voltage fans
- Cabinet is front vented and needs minimal airspace around (>20mm recommended above)
- · Cabinet is fan assisted and auto-defrost
- Cabinet has +1 to +5°C temperature range
- Top-mounted digital temperature controller
- Standard finish is black or silver with double-glazed lockable doors
- Cabinet available in stainless steel finish
- · Solid door available as option
- Castors optional (add 120mm to height)
- Branding available (to special order)
- Digital controller can be programmed for red wine storage (+16 to +18°C)